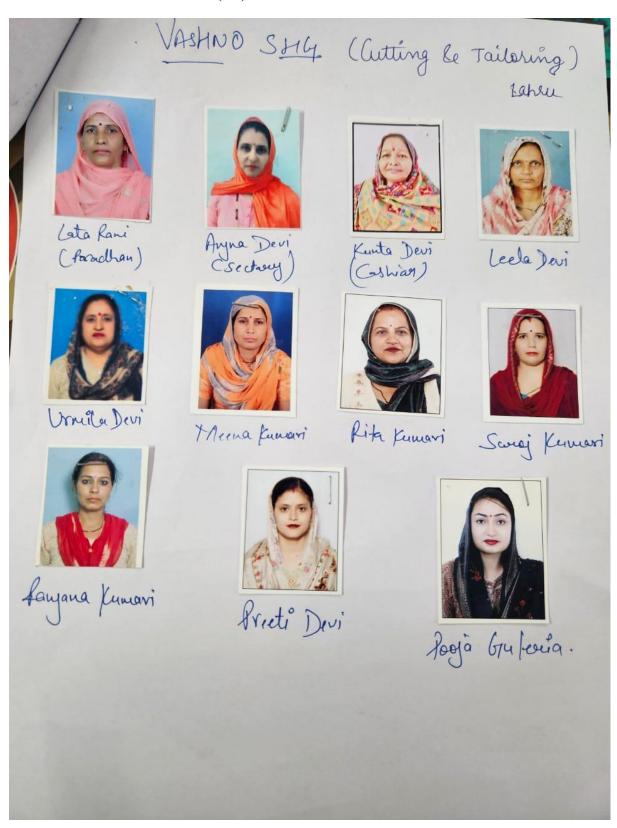

### 2. Beneficiaries Detail: (Revised List ) on 12/03/2024.

| Sr.<br>No | Name<br>(Smt.) | Father/Husband<br>Name<br>(Sh.) | Age | Cate<br>gory | Income<br>Source | Address     |
|-----------|----------------|---------------------------------|-----|--------------|------------------|-------------|
| 1         | Preety Devi    | Ritesh Kumar                    | 31  | Gen          | Agriculture      | Vill. Lahru |
| 2         | Renu           | Rakesh Kumar                    | 45  | Gen          | Agriculture      | Vill. Lahru |
| 3         | Ranjana Kumari | Vijay Singh                     | 38  | Gen          | Agriculture      | Vill. Lahru |
| 4         | Saroj Kumari   | Rajesh Mankotia                 | 41  | Gen          | Agriculture      | Vill. Lahru |
| 5         | Reeta Devi     | Ravinder Singh                  | 51  | Gen          | Agriculture      | Vill. Lahru |
| 6         | Meena Kumari   | Ravinder Singh                  | 48  | Gen          | Agriculture      | Vill. Lahru |
| 7         | Lata Rani      | Ashok Kumar                     | 58  | Gen          | Agriculture      | Vill. Lahru |
| 8         | Kunta Devi     | Pawan kumar                     | 50  | Gen          | Agriculture      | Vill. Lahru |
| 9         | Pooja          | Vishal Singh                    | 28  | Gen          | Agriculture      | Vill. Lahru |
| 10        | Saloni         | Sardari Lal                     | 22  | Gen          | Agriculture      | Vill. Lahru |
| 11        | Anjana Devi    | Milap Singh                     | 27  | Gen          | Agriculture      | Vill. Lahru |

### 17. Photos of SHG Members (old)

Pooja