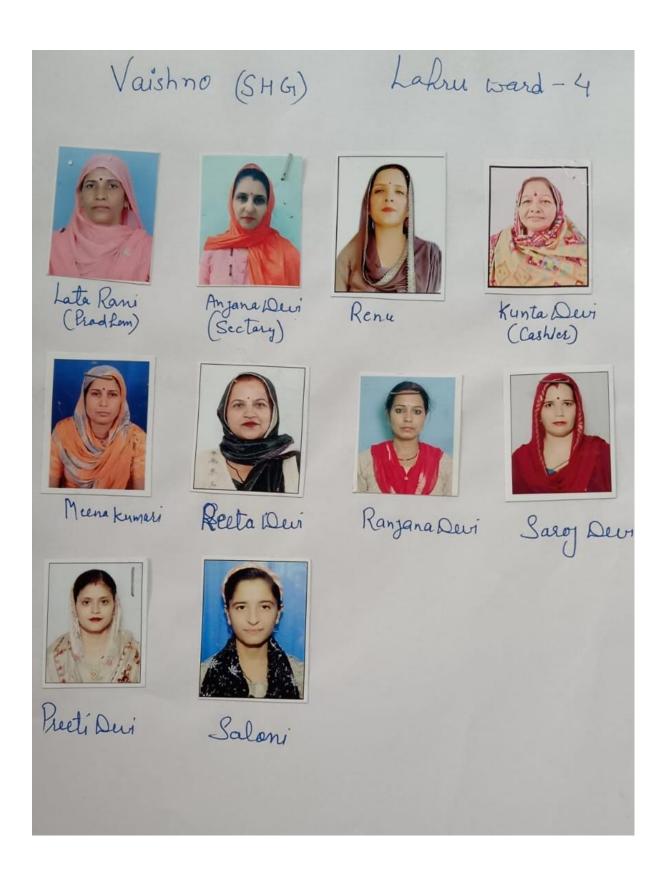

### 2. Beneficiaries Detail: (Revised List ) on 12/03/2024.

| Sr.<br>No | Name<br>(Smt.) | Father/Husband<br>Name<br>(Sh.) | Age | Cate<br>gory | Income<br>Source | Address     |
|-----------|----------------|---------------------------------|-----|--------------|------------------|-------------|
| 1         | Preety Devi    | Ritesh Kumar                    | 31  | Gen          | Agriculture      | Vill. Lahru |
| 2         | Renu           | Rakesh Kumar                    | 45  | Gen          | Agriculture      | Vill. Lahru |
| 3         | Ranjana Kumari | Vijay Singh                     | 38  | Gen          | Agriculture      | Vill. Lahru |
| 4         | Saroj Kumari   | Rajesh Mankotia                 | 41  | Gen          | Agriculture      | Vill. Lahru |
| 5         | Reeta Devi     | Ravinder Singh                  | 51  | Gen          | Agriculture      | Vill. Lahru |
| 6         | Meena Kumari   | Ravinder Singh                  | 48  | Gen          | Agriculture      | Vill. Lahru |
| 7         | Lata Rani      | Ashok Kumar                     | 58  | Gen          | Agriculture      | Vill. Lahru |
| 8         | Kunta Devi     | Pawan kumar                     | 50  | Gen          | Agriculture      | Vill. Lahru |
| 9         | Pooja          | Vishal Singh                    | 28  | Gen          | Agriculture      | Vill. Lahru |
| 10        | Saloni         | Sardari Lal                     | 22  | Gen          | Agriculture      | Vill. Lahru |
| 11        | Anjana Devi    | Milap Singh                     | 27  | Gen          | Agriculture      | Vill. Lahru |